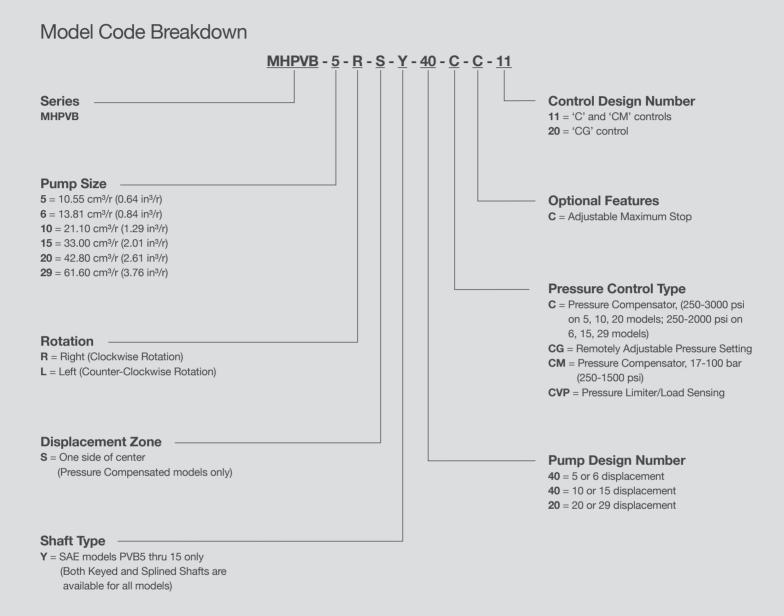

y applications. Engineered around heavy duty construction and the durability of the cradle bearing design, we have our MPVH line of piston pumps. This series of pumps are ideally suited for the mobile market and are available in four displacements. Furthermore, our line of MPVH series pumps replace the obsolete PVE series.

- High flow, high performance pumps for industrial and mobile applications
- Heavy duty, compact housings
- · Compact and lightweight
- Engineered for long service life
- High performance, highly efficient with a variety of hydraulic fluids
- Versatile designs single pumps, thru-drive pumps
- Multiple drive shaft options and control options
- · Heavy duty bearings and shafts
- Interchangeable with Vickers® PVB and PVH series



## **Built for Industrial Applications**



## MHPVB Series Piston Pumps

| Pump<br>Series | Displacement<br>(in³ / cm³) | Max RPM | Flow at 1800 RPM<br>(gpm / lpm) | Operating<br>Pressure (psi) |
|----------------|-----------------------------|---------|---------------------------------|-----------------------------|
| MHPVB5         | .643 / 10.5                 | 3600    | 5 / 19                          | 3000                        |
| MHPVB6         | .843 / 13.8                 | 3200    | 6.5 / 24.6                      | 2000                        |
| MHPVB10        | 1.29 / 21.2                 | 3200    | 10 / 37.8                       | 3000                        |
| MHPVB15        | 2.01 / 33                   | 3000    | 15.7 / 59.4                     | 2000                        |
| MHPVB20        | 2.61 / 42.8