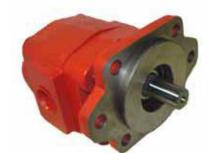

## MK20 Series BH Rotational Gear Pump & Motor Combinations

MK 20 Series, a perfect alternative to the Muncie<sup>®</sup> PK series pump