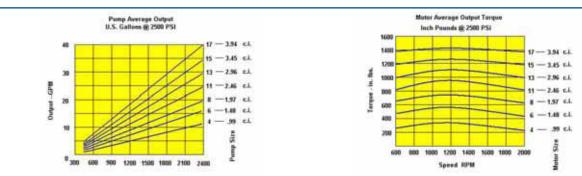

rb rear porting)        |                 |           |            |              |              |
| MK*** 11 * O ( 1" orb side porting & 1" orb rear porting )     |                 |           |            |              |              |
| MK*** 13 * O ( 1 1/4" orb side porting & 1" orb rear porting ) |                 |           |            |              |              |
| MK*** 15 * O ( 1 1/4" orb side porting & 1" orb rear porting ) |                 |           |            |              |              |
| MK*** 17 * O (1 1/4" orb side porting & 1" orb rear porting)   |                 |           |            |              |              |
| Options                                                        |                 |           |            |              |              |



MK 20 Series, a perfect alternative to the Muncie<sup>®</sup> PK series pump